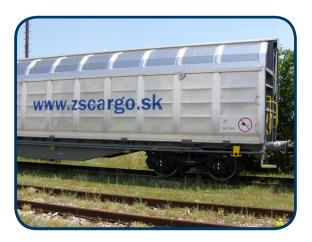

## Wagon series suitable for transportation of goods of this commodity are:

- Eas, Eamos, Eanos, Eaos, Es
- Has , Habis , Habbis , Habbillns
- Hirrs, Heirrs, Hbis, Hbbins, Hbills, Hbbillns
- · Res, Rils
- Tams Tams-u , Tms-u , Taes , Tbis , Taems