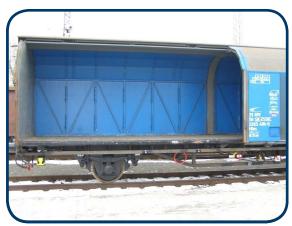

## Wagon series suitable for transportation of goods of this commodity are:

- Eas, Eamos, Eanos, Eaos, Es
- Has , Habis , Habbis , Habbillns
- Hirrs, Heirrs, Hbis, Hbbins, Hbills, Hbbillns
- · Res, Rils
- Tams Tams-u , Tms-u , Taes , Tbis , Taems